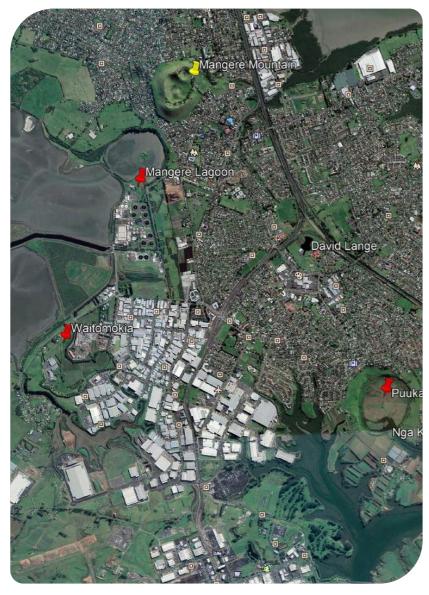

# David Lange Playground, Auckland, NZ

#### The Team

David Lange Playground, Auckland, NZ