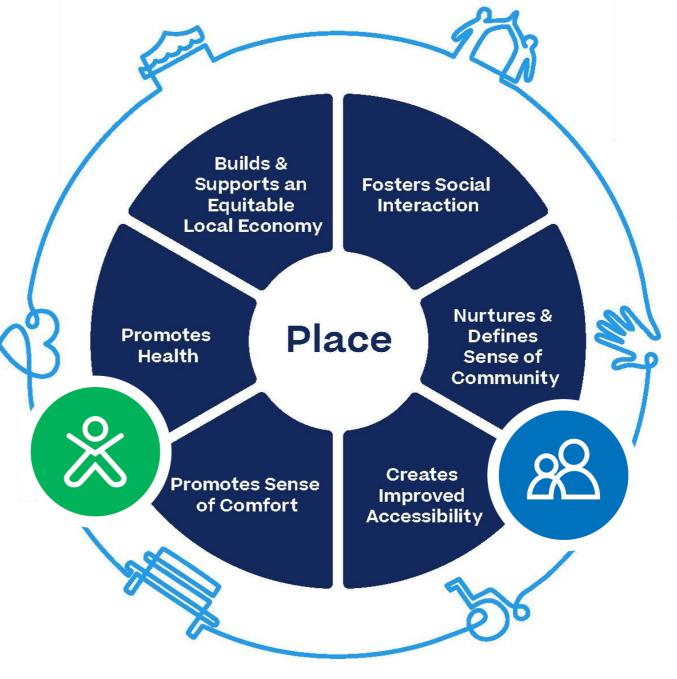

### Benefits for community

#### Builds & Supports an Equitable Local Economy

- Small-scale entrepreneurship
- Economic development
- Higher real estate values
- · Local ownership, local value
- · More desirable jobs
- · Greater tax revenue
- · Less need for municipal services

#### **Promotes Health**

- Increased physical activity
- Access to fresh food
- · Greater security
- · Greater social inclusion
- · Enhanced environmental health

#### Promotes Sense of Comfort

- · Visually pleasing
- Generally stimulating
- · Sense of belonging
- · Greater security
- · Better environmental quality
- Feeling of freedom

#### Fosters Social Interaction

- Improves sociability
- More cultural exposure, interaction
- Draws a diverse population
- · More women, elderly, children
- Greater ethnic/cultural pluralism
- Encourages community creativity

#### Nurtures & Defines Sense of Community

- Greater community organization
- Sense of pride and volunteerism
- Perpetuation of integrity and values
- · Less need for municipal control
- Self-managing

#### **Creates Improved Accessibility**

- More walkable
- Safe for pedestrians and bicyclists
- · Compatible with public transit
- Reduces need for cars and parking
- More efficient use of time and money
- Greater connections between uses