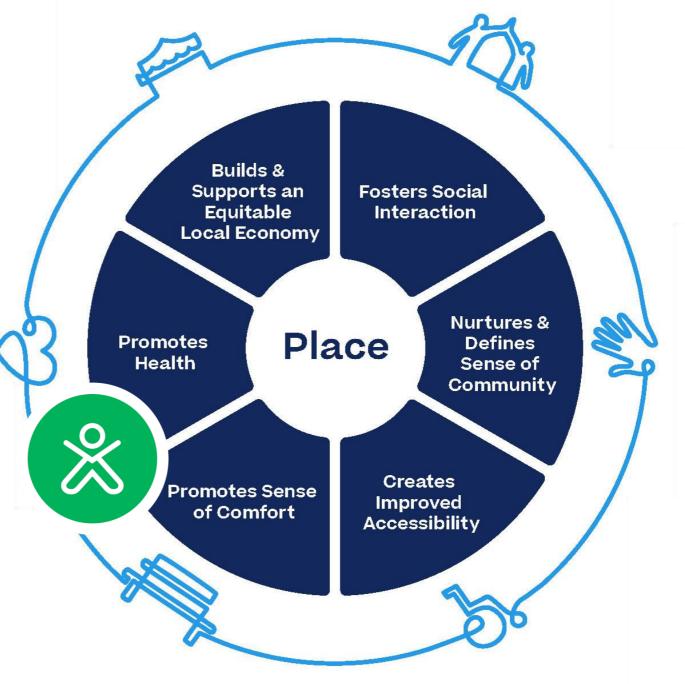

### Benefits for community

#### Builds & Supports an Equitable Local Economy

- Small-scale entrepreneurship
- Economic development
- Higher real estate values
- · Local ownership, local value
- · More desirable jobs
- · Greater tax revenue
- · Less need for municipal services

#### **Promotes Health**

- Increased physical activity
- Access to fresh food
- · Greater security
- · Greater social inclusion
- · Enhanced environmental health

#### Promotes Sense of Comfort

- · Visually pleasing
- Generally stimulating
- · Sense of belonging
- · Greater security
- · Better environmental quality
- Feeling of freedom

#### Fosters Social Interaction

- Improves sociability
- More cultural exposure, interaction
- Draws a diverse population
- · More women, elderly, children
- Greater ethnic/cultural pluralism
- Encourages community creativity

#### Nurtures & Defines Sense of Community

- Greater community organization
- Sense of pride and volunteerism
- Perpetuation of integrity and values
- · Less need for municipal control
- Self-managing

#### **Creates Improved Accessibility**

- More walkable
- Safe for pedestrians and bicyclists
- · Compatible with public transit
- Reduces need for cars and parking
- More efficient use of time and money
- Greater connections between uses