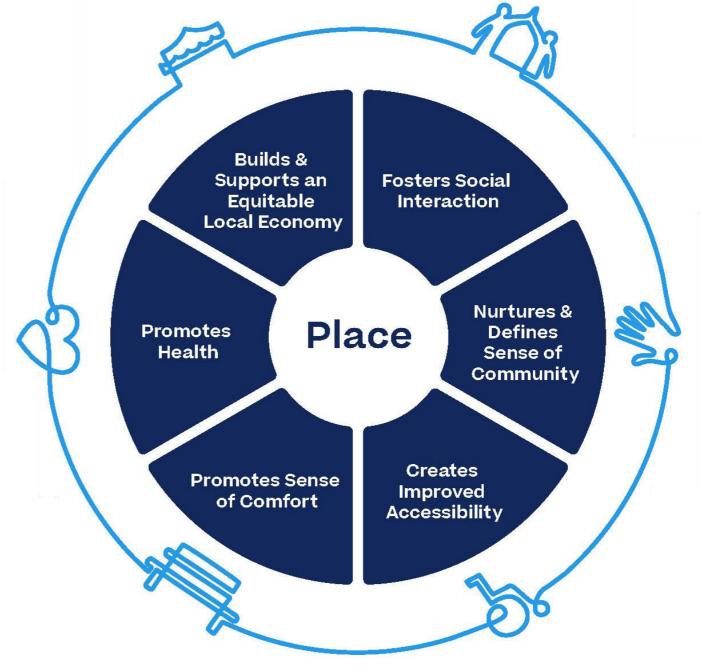

### Benefits for community

#### Builds & Supports an Equitable Local Economy

- Small-scale entrepreneurship
- Economic development
- Higher real estate values
- · Local ownership, local value
- · More desirable jobs
- · Greater tax revenue
- · Less need for municipal services

#### **Promotes Health**

- Increased physical activity
- Access to fresh food
- · Greater security
- · Greater social inclusion
- · Enhanced environmental health

#### Promotes Sense of Comfort

- · Visually pleasing
- Generally stimulating
- · Sense of belonging
- · Greater security
- · Better environmental quality
- Feeling of freedom

#### Fosters Social Interaction

- Improves sociability
- More cultural exposure, interaction
- Draws a diverse population
- · More women, elderly, children
- Greater ethnic/cultural pluralism
- Encourages community creativity

#### Nurtures & Defines Sense of Community

- Greater community organization
- Sense of pride and volunteerism
- Perpetuation of integrity and values
- · Less need for municipal control
- Self-managing

#### **Creates Improved Accessibility**

- More walkable
- Safe for pedestrians and bicyclists
- · Compatible with public transit
- Reduces need for cars and parking
- More efficient use of time and money
- Greater connections between uses