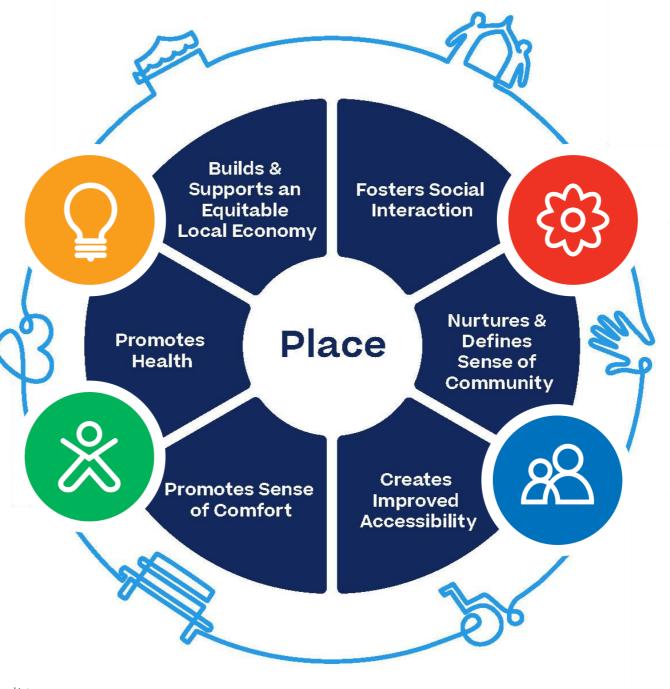

### Benefits for community

#### Builds & Supports an Equitable Local Economy

- Small-scale entrepreneurship
- Economic development
- Higher real estate values
- · Local ownership, local value
- · More desirable jobs
- · Greater tax revenue
- · Less need for municipal services

#### **Promotes Health**

- Increased physical activity
- Access to fresh food
- · Greater security
- · Greater social inclusion
- · Enhanced environmental health

#### Promotes Sense of Comfort

- · Visually pleasing
- Generally stimulating
- · Sense of belonging
- · Greater security
- · Better environmental quality
- Feeling of freedom

#### Fosters Social Interaction

- Improves sociability
- More cultural exposure, interaction
- Draws a diverse population
- · More women, elderly, children
- Greater ethnic/cultural pluralism
- Encourages community creativity

#### Nurtures & Defines Sense of Community

- Greater community organization
- Sense of pride and volunteerism
- Perpetuation of integrity and values
- · Less need for municipal control
- Self-managing

#### **Creates Improved Accessibility**

- More walkable
- Safe for pedestrians and bicyclists
- · Compatible with public transit
- Reduces need for cars and parking
- More efficient use of time and money
- Greater connections between uses