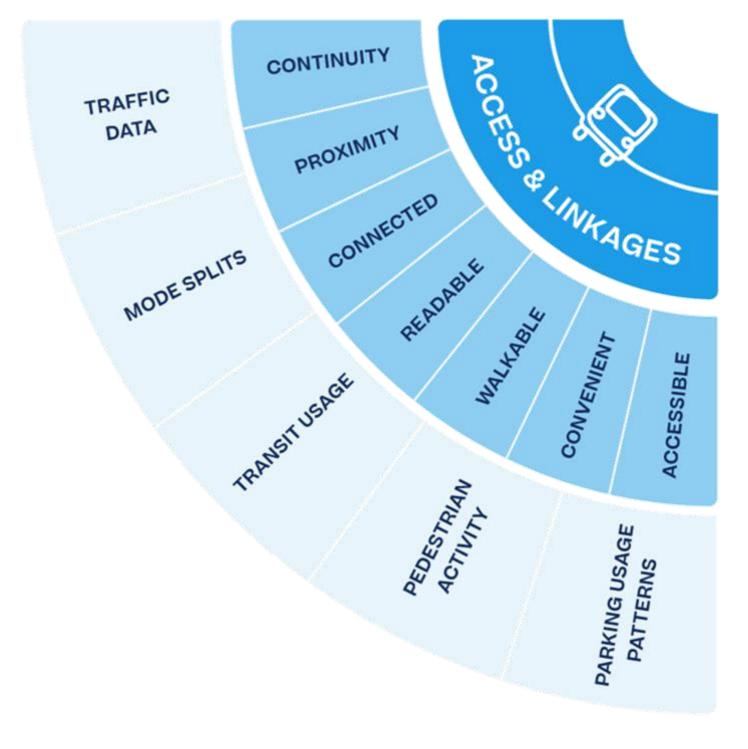

### Access and Linkages

- Viewsheds
- Visual connection
- Macro and micro connections
- Adequate and functional pathways
- Easy to travel to

Identity and Theme