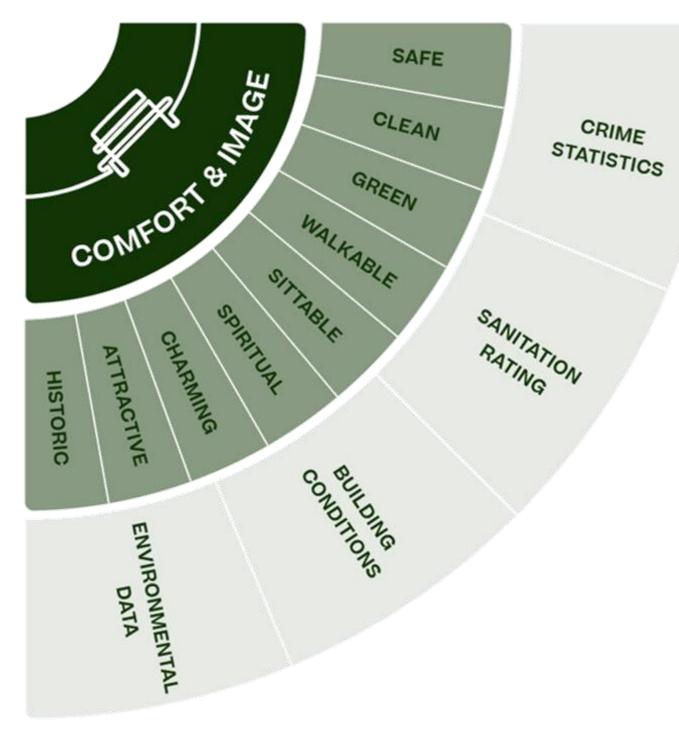

### Comfort and Image

- Sense of comfort
- Safe
- Clean
- Seating
- Experience
- Balance> vehicle and pedestrian