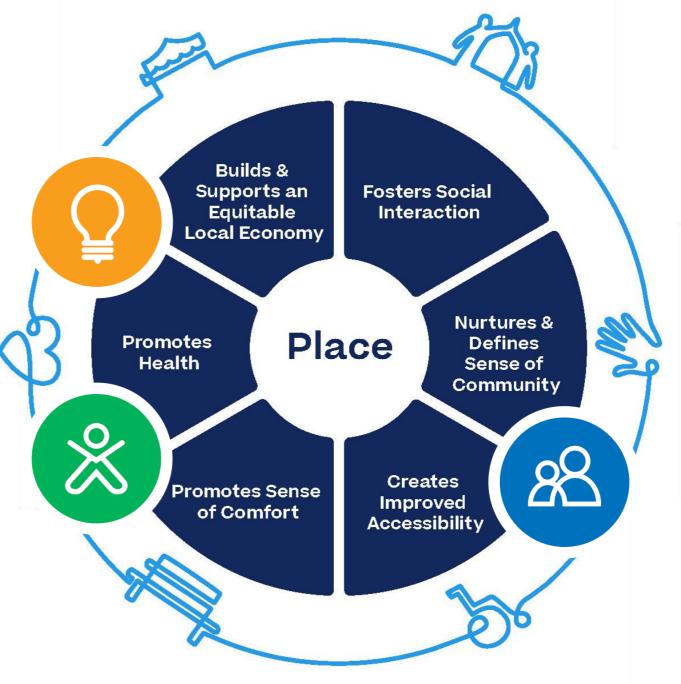

### Benefits for community

#### Builds & Supports an Equitable Local Economy

- Small-scale entrepreneurship
- Economic development
- Higher real estate values
- · Local ownership, local value
- · More desirable jobs
- · Greater tax revenue
- · Less need for municipal services

#### **Promotes Health**

- Increased physical activity
- Access to fresh food
- · Greater security
- · Greater social inclusion
- · Enhanced environmental health

#### Promotes Sense of Comfort

- · Visually pleasing
- Generally stimulating
- · Sense of belonging
- · Greater security
- · Better environmental quality
- Feeling of freedom

#### Fosters Social Interaction

- Improves sociability
- More cultural exposure, interaction
- Draws a diverse population
- · More women, elderly, children
- Greater ethnic/cultural pluralism
- Encourages community creativity

#### Nurtures & Defines Sense of Community

- Greater community organization
- Sense of pride and volunteerism
- Perpetuation of integrity and values
- · Less need for municipal control
- Self-managing

#### **Creates Improved Accessibility**

- More walkable
- Safe for pedestrians and bicyclists
- · Compatible with public transit
- Reduces need for cars and parking
- More efficient use of time and money
- Greater connections between uses