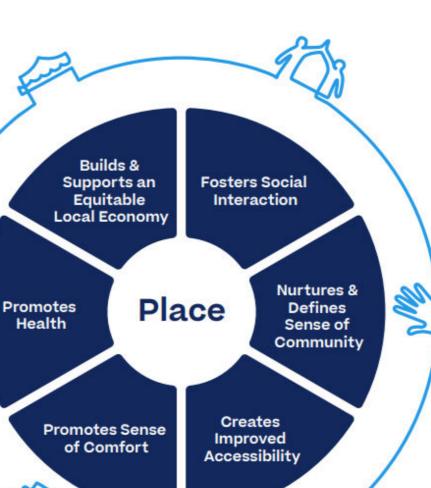

### Benefits for community

#### Builds & Supports an Equitable Local Economy

- Small-scale entrepreneurship
- Economic development
- Higher real estate values
- · Local ownership, local value
- · More desirable jobs
- · Greater tax revenue
- · Less need for municipal services

#### **Promotes Health**

- Increased physical activity
- Access to fresh food
- · Greater security
- · Greater social inclusion
- · Enhanced environmental health

#### Promotes Sense of Comfort

- · Visually pleasing
- Generally stimulating
- · Sense of belonging
- · Greater security
- · Better environmental quality
- Feeling of freedom

#### Fosters Social Interaction

- Improves sociability
- More cultural exposure, interaction
- Draws a diverse population
- · More women, elderly, children
- Greater ethnic/cultural pluralism
- Encourages community creativity

#### Nurtures & Defines Sense of Community

- Greater community organization
- Sense of pride and volunteerism
- Perpetuation of integrity and values
- · Less need for municipal control
- Self-managing

#### **Creates Improved Accessibility**

- More walkable
- Safe for pedestrians and bicyclists
- · Compatible with public transit
- Reduces need for cars and parking
- More efficient use of time and money
- Greater connections between uses