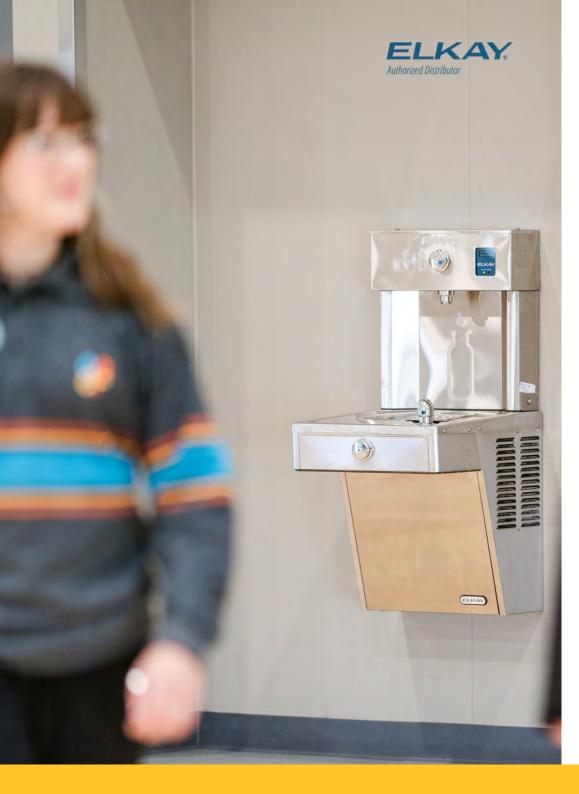

### Elkay EZH2O Vandal Resistant

#### COMPACT HEAVY DUTY Indoor and Outdoor

Ideal for Spaces That Demand a Robust, Hard-Wearing Solution.

- 1 Fountain
- 1 Bottle Filler
- Stainless Steel
- Filtered
- Chilled
- Green Ticker
- Optional:
  - Artwork Panel