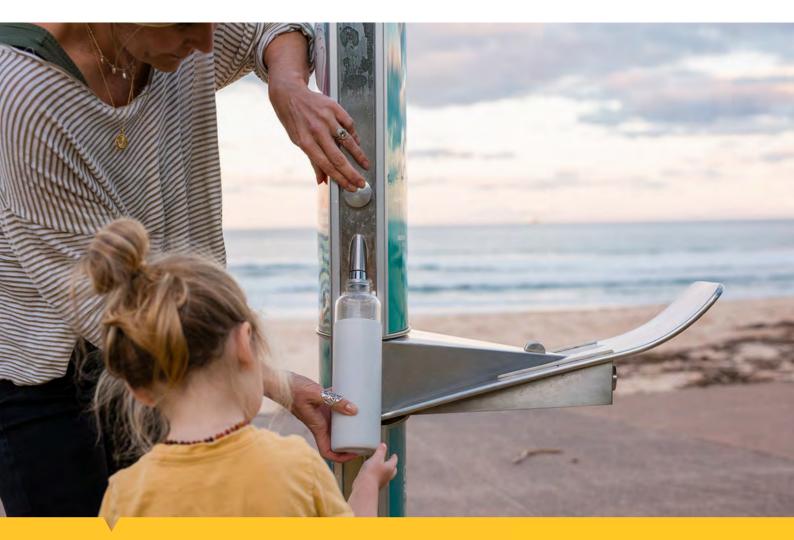

### Aquafil FlexiFountain SLIM-LINE & MULTI-PURPOSE Outdoor

Ideal for High-Traffic Areas Where a Highly Visible Solution is Desired.

- Height options: 1200, 1500, 2100mm
- 2 bottle fillers standard
- Durable stainless-steel construction
- Custom art and branding
- Optional:
  - $\circ$  Add 1 or 2 fountains
- Shower

Dog bowlFilter

- Service tap
- $\circ~$  and more...