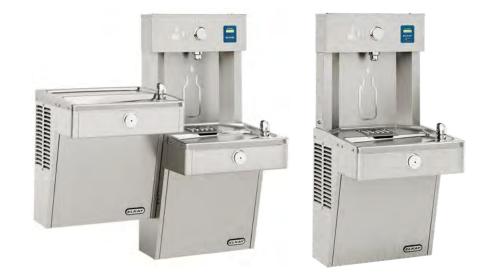

### <u>Elkay Swirl Flo</u>

### STREAMLINED & MULTI-PURPOSE Indoor Installation

Ideal for High-Traffic Spaces Where a Streamlined Solution is Required.

- Auto Sensor Activated Bottle refill
- 2 Fountains
- Green Ticker
- Flush mounted
- Stainless Steel
- Optional:
  - Chiller
  - Filter