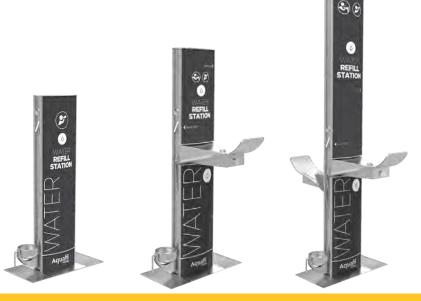

### Aquafil FlexiFountain SLIM-LINE & MULTI-PURPOSE Outdoor

Ideal for High-Traffic Areas Where a Highly Visible Solution is Desired.

- Height options: 1200, 1500, 2100mm
- 2 bottle fillers standard
- Durable stainless-steel construction
- Custom art and branding
- Optional:
  - $\circ$  Add 1 or 2 fountains
- Shower

Dog bowlFilter

- Service tap
- $\circ~$  and more...