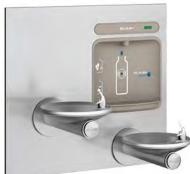

### Elkay EZH2O Vandal Resistant

#### COMPACT HEAVY DUTY Indoor and Outdoor

Ideal for Spaces That Demand a Robust, Hard-Wearing Solution.

- 1 Fountain
- 1 Bottle Filler
- Stainless Steel
- Filtered
- Chilled
- Green Ticker
- Optional:
  - Artwork Panel