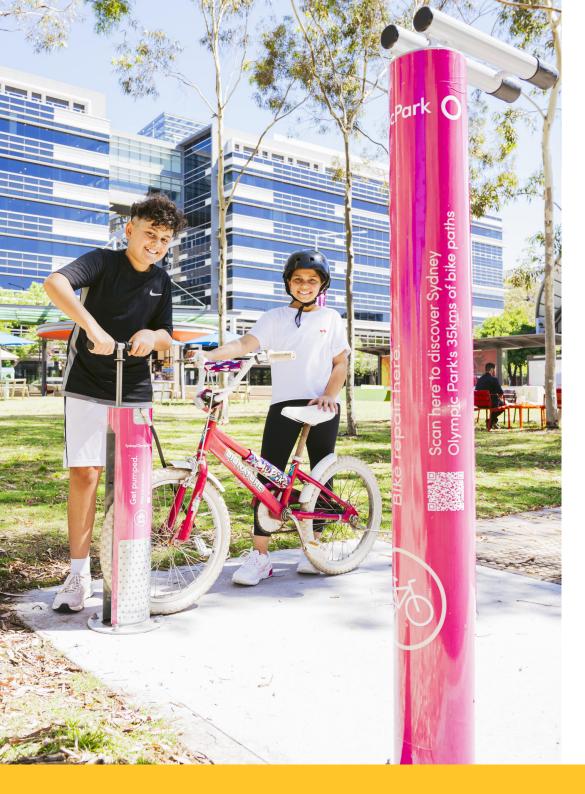

### Cycla FixIt Plus and Pump

### DURABLE & USER-FRIENDLY Indoor and Outdoor

Ideal for Public Spaces, Cycle Paths, and End-of-Trip Facilities.

- Bike Repair Station with essential bike repair and maintenance tools.
- Bicycle Air Pump designed for repeated public use in all weather conditions.