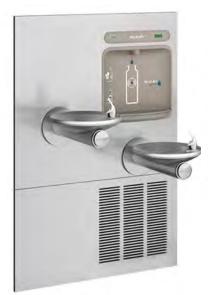

### <u>Elkay Swirl Flo</u>

### STREAMLINED & MULTI-PURPOSE Indoor Installation

Ideal for High-Traffic Spaces Where a Streamlined Solution is Required.

- Auto Sensor Activated Bottle refill
- 2 Fountains
- Green Ticker
- Flush mounted
- Stainless Steel
- Optional:
  - Chiller
  - Filter