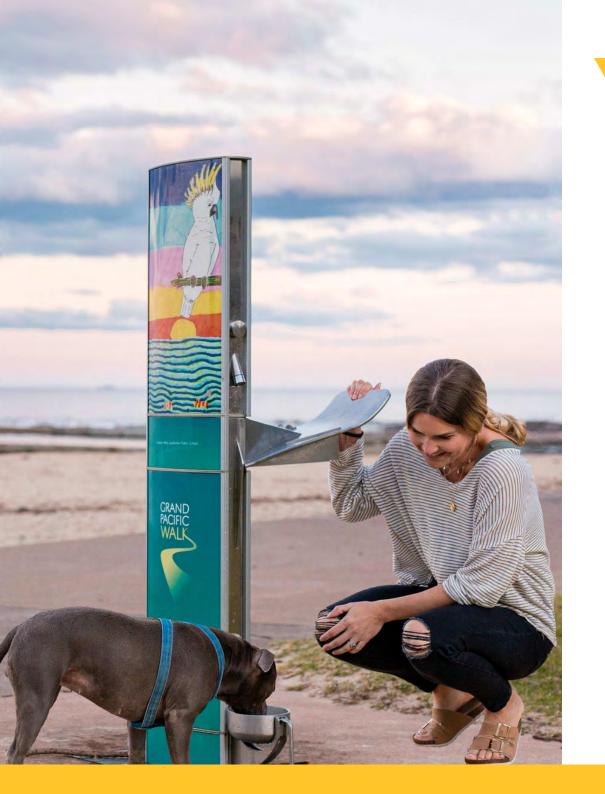

### Aquafil FlexiFountain SLIM-LINE & MULTI-PURPOSE Outdoor

Ideal for High-Traffic Areas Where a Highly Visible Solution is Desired.

- Height options: 1200, 1500, 2100mm
- 2 bottle fillers standard
- Durable stainless-steel construction
- Custom art and branding
- Optional:
  - $\circ$  Add 1 or 2 fountains
- Shower

Dog bowlFilter

- Service tap
- $\circ~$  and more...