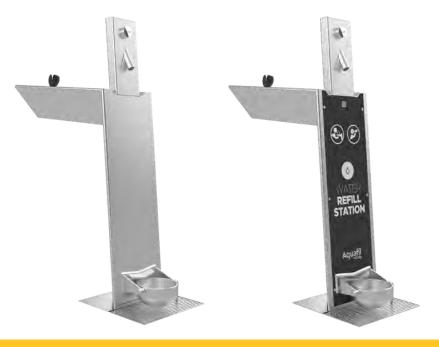

### Aquafil FlexiFountain SLIM-LINE & MULTI-PURPOSE Outdoor

Ideal for High-Traffic Areas Where a Highly Visible Solution is Desired.

- Height options: 1200, 1500, 2100mm
- 2 bottle fillers standard
- Durable stainless-steel construction
- Custom art and branding
- Optional:
  - $\circ$  Add 1 or 2 fountains
- Shower

Dog bowlFilter

- Service tap
- $\circ~$  and more...