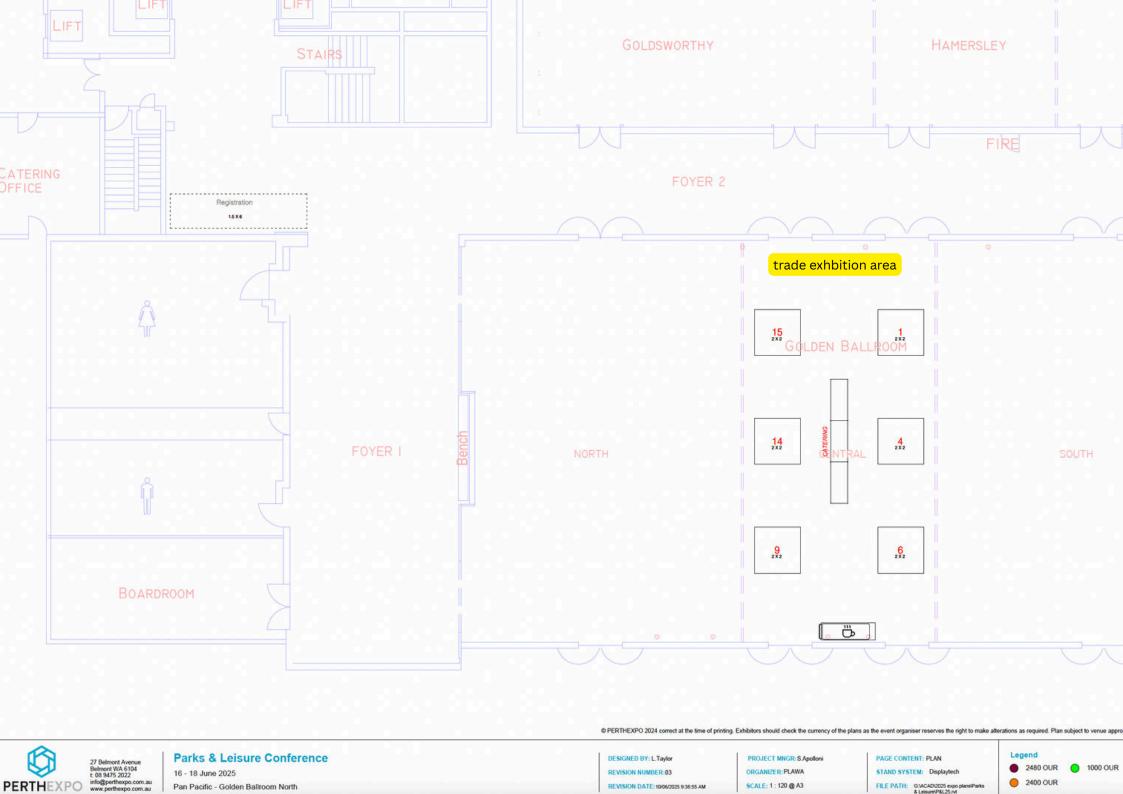

2025



**REGION CONFERENCE | 17-18 JUNE** 





PlayCo is Australia's largest playground manufacturer, delivering high-quality, Australian-made playground and outdoor fitness equipment through our leading brands, including ASpace and ForPark. With offices in every state and five local factories, we proudly support communities nationwide by designing, manufacturing and installing innovative, safe, and sustainable solutions for schools, councils, and commercial spaces across the country.

https://playco.com.au/



Mineral Magic is a proudly Western Australian company, in association with it's partner Newground, delivering certified organic, permanent soil amendments that significantly improve water retention and reduce irrigation needs. Proven in WA conditions, it supports sustainable turf and landscape management across parks, ovals,