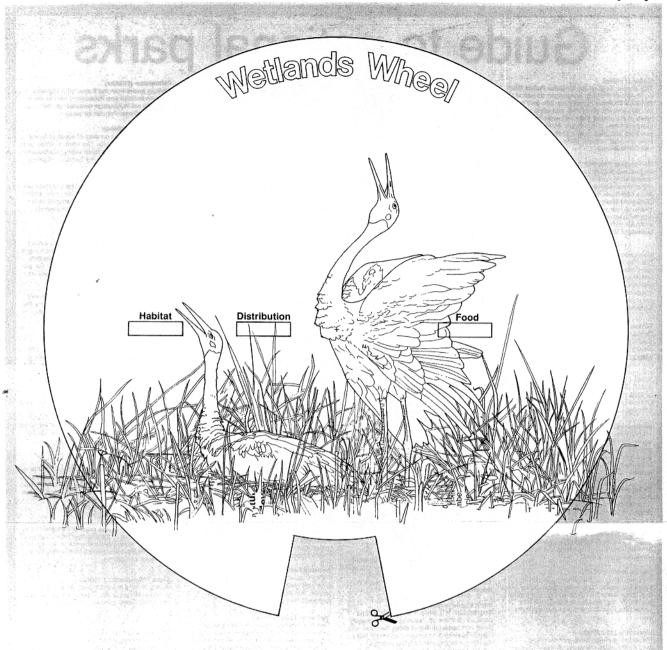

# Egrets tagged

Look closely at the flock of cattle egrets in the wetlands scene. They are marked with wing and leg tags.

Some 3000 cattle egrets in Queensland have been fitted with patagial (wing) tags and-or metal or plastic leg bands.

This is part of a Queensland National Parks and Wildlife Service research project on the bird begun in 1980.

The project is examining the effect of the cattle egret, not seen in Australia before 1930, on other native water birds.

People sighting tagged birds should note the location, sequence and colour of leg bands, serial numbers if a dead bird is found, and the colour and numbers on the wing tag.

Researchers will be most grateful if the information is posted or telephoned to your nearest Q. NPWS office.

Birds banded in southern Queensland have been found as far away as Victoria and New Zealand.