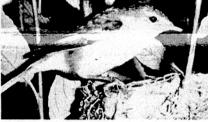

# Egrets tagged

Look closely at the flock of cattle egrets in the wetlands scene. They are marked with wing and leg tags.

Some 3000 cattle egrets in Queensland have been fitted with patagial (wing) tags and-or metal or plastic leg bands.

This is part of a Queensland National Parks and Wildlife Service research project on the bird begun in 1980.

The project is examining the effect of the cattle egret, not seen in Australia before 1930, on other native water birds.

People sighting tagged birds should note the location, sequence and colour of leg bands, serial numbers if a dead bird is found, and the colour and numbers on the wing tag.

Researchers will be most grateful if the information is posted or telephoned to your nearest Q. NPWS office.

Birds banded in southern Queensland have been found as far away as Victoria and New Zealand.