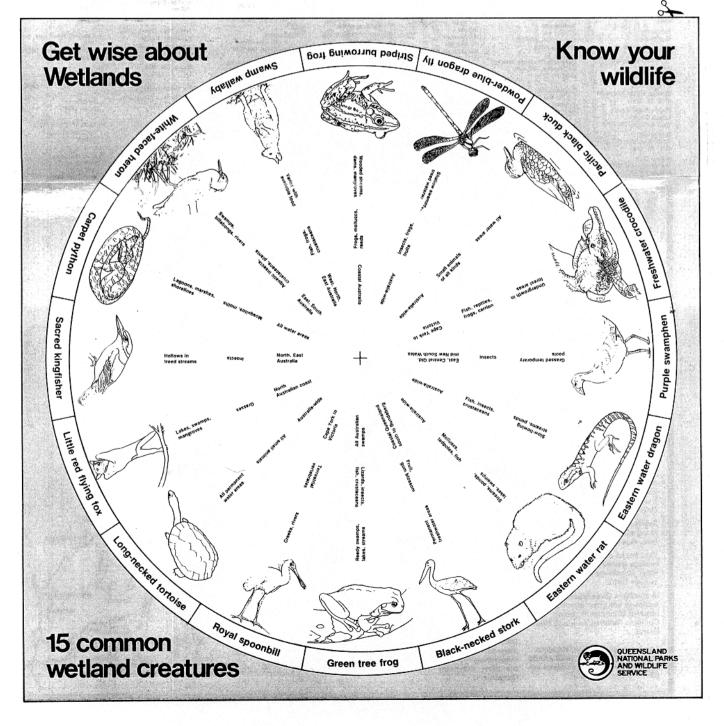

care with the 'window' in the circle
- Ask your teacher or your parents to help you cut the three small windows within
- Paste the square and the circle on separate pieces of cardboard using a fine paper glue like Aquadhere. Allow
- Make a small hole at the centre of the square and of the circle where marked with a cross.

- Push the paper fastener through the hole in the circle and then join the circle to the square by pushing the fastener also through the hole in the square.
- Bend the two prongs at the back as flat as possible.
- Next check nature books at your library for the correct colours of the animals drawn. Don't forget the brolgas on the
- Colour the animals with crayon, colour pencils or fine felt pen.
- Store the wheel in a plastic bag ready for your next visit to a wetland.





## How to use the wheel

This wheel has been produced in response to numerous requests to the Queensland National Parks and Wildlife Service.

Teachers seek a practical device to interest children in the study of the natural world in addition to textbooks

Service officers see a double benefit for education in the project. The first is in the school, and the second is

In the school, the making of the wheel can be a part of the art class. Seeking the information for the colours involves the use of the library, followed by practical art.

In the open classroom situation, Wetlands can be a subject for a week or more. Use this newspaper as

In English written expression, students could be asked to write about the life cycle of say a frog or a dragon fly. Information is easily obtainable i