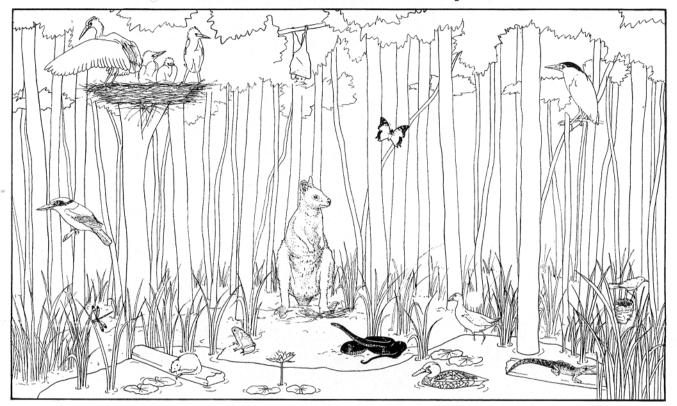

### Colour this Show swamp scene

# Egrets tagged

Look closely at the flock of cattle egrets in the wetlands scene. They are marked with wing and leg tags.

Some 3000 cattle egrets in Queensland have been fitted with patagial (wing) tags and-or metal or plastic leg bands.

This is part of a Queensland National Parks and Wildlife Service research project on the bird begun in 1980.

The project is examining the effect of the cattle egret, not seen in Australia before 1930, on other native water birds.

People sighting tagged birds should note the location, sequence and colour of leg bands, serial numbers if a dead bird is found, and the colour and numbers on the wing tag.

Researchers will be most grateful if the information is posted or telephoned to your nearest Q. NPWS office.

Birds banded in southern Queensland have been found as far away as Victoria and New Zealand.