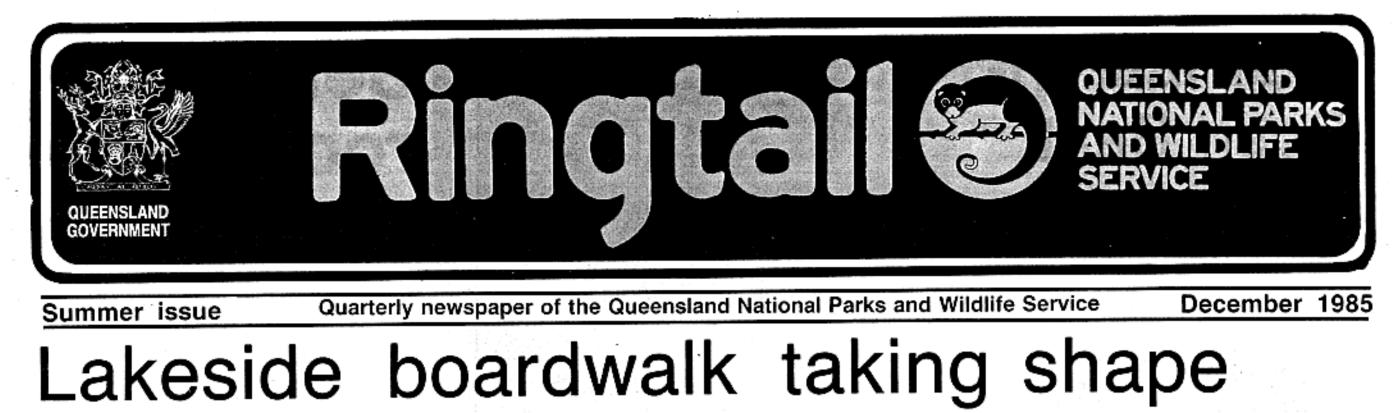

Projects help

Extensive boardwalk and lake, part of major redevelopment at Fleay's Fauna Centre, West Burleigh, which is more than half complete. A \$1 million CEP project here is due to finish in the middle of 1986. Plantings for five habitats, general revegetation and special fencing are being undertaken at present. About 40 people are on the job at any time. The project is part of the Service's Tallebudgera Greenspace concept for conservation of the Tallebudgera Creek estuary.