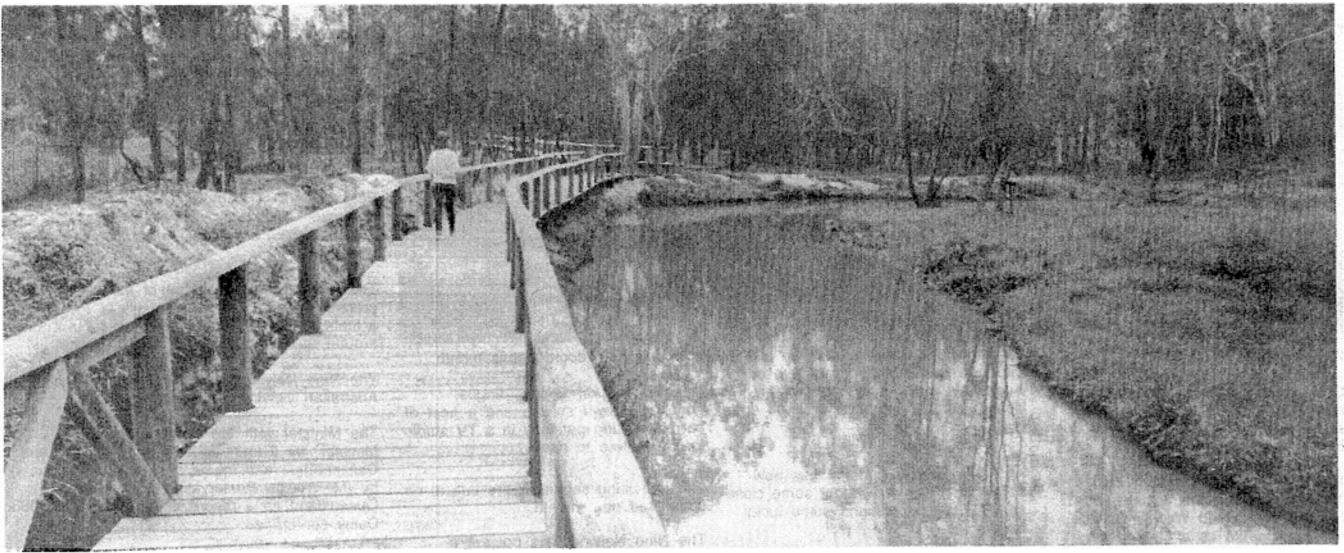

## End of Moreton road

End of the road for yet another vehicle found abandoned on Moreton Island, flattened and dumped under the supervision of Service overseer Cec Hais.

Mt Tempest National Park staff had the assistance of 17 men from 3/4 Cavalry Regiment, Enoggera, and their equipment for 10 days to tackle more major cleanup tasks on the island. The Army considered the project as end-of-year adventure training trying something different after extensive field training during the year.