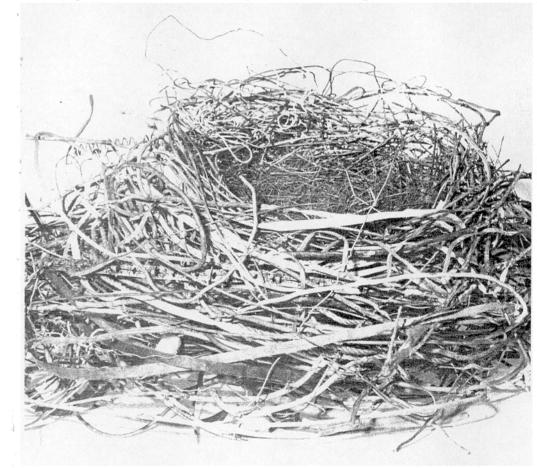

### Cover picture

Regrettably, a year will pass before the making of another in the series of nests by a magpie adapted to living in the inner city!

The magnificent nest was found in Parliament House grounds after the big January storm.

It features plastic-covered and bare wire, springs, a windscreen wiper blade, packaging stripping, tubing and cord but few twigs and little nest fibre.