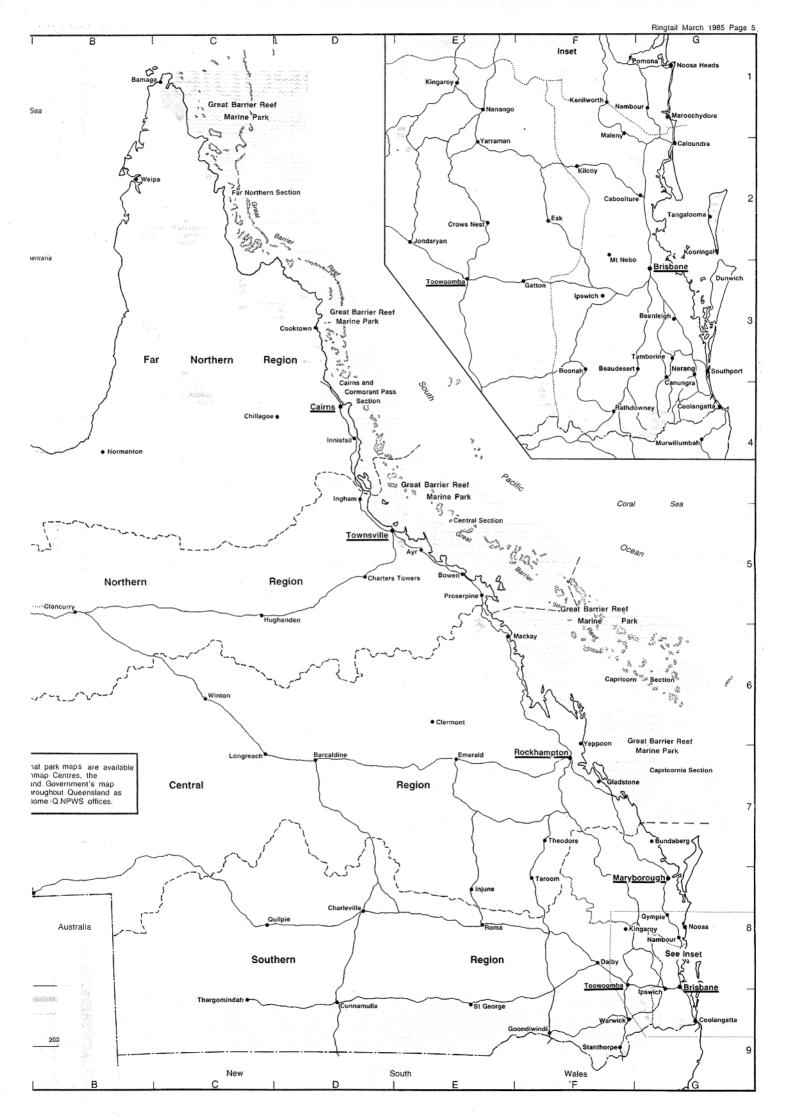

Mr McKechnie said veterinarians had to be prepared for emergencies like bushfires and oil spills when many wild animals could be involved. An up-to-date listing of the attractions and facilities of the most popular national parks and environmental parks is summarised on the following pages.

Features of many of the parks are outlined, the locations of the major parks are shown on the map, and details given about facilities and the offices concerned.

Addresses and telephone numbers are given on the back page.