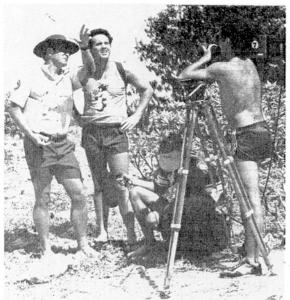

### Wombat view

Marine parks management officer Geoff Mercer (left) and Channel 7 Wombat presenter Tony Gordon on camera at Lady Eliot Island at the Great Barrier Reef's southern end recently. Service media unit members co-ordinated the visit so that informative segments on reef and island aspects will be shown in Wombat on more than 30 TV stations in Australia.