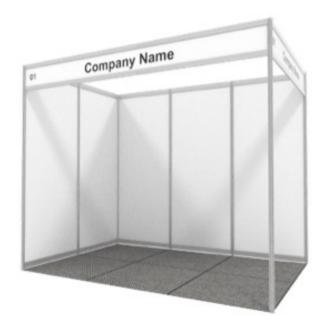

# **BOOTH INCLUSIONS**

As an exhibitor of the 2025 Parks and Leisure Conference you will be provided with the following Booth, unless you have requested a space only.

Booth Size 3m x 2m

Walling- Corinthian\* White Octanorm booth system

Fascia Standard Fascia with Company Name up to 30 characters

Lighting 2 x LED lights

Power 1 x single 4amp power point per stand

Furniture 1 x trestle table, 1 x black tablecloth and 2 x chairs

<sup>\*</sup>Please note- 3m Command Strips to be used only