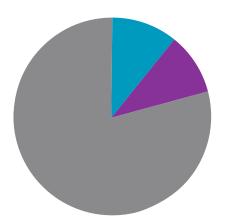

# **OUR ATTENDEE PROFILE REPRESENTS**

- 79% of delegates were employed in local government
- in private enterprise
- 10% in state government