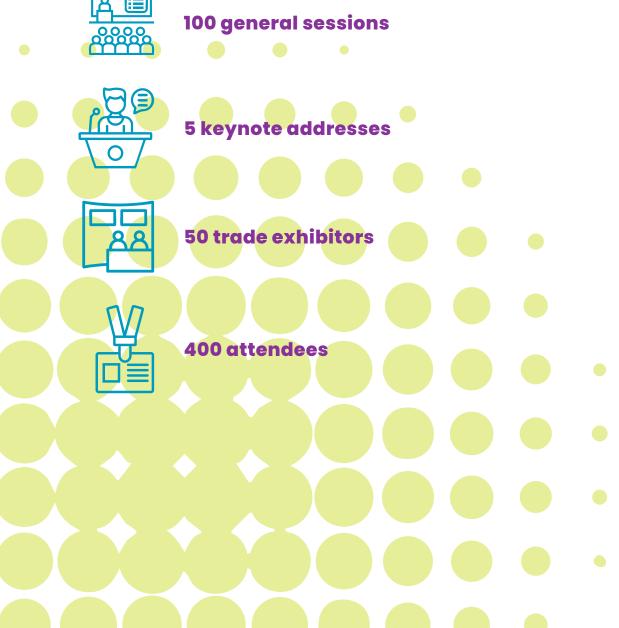

|

# **OUR DELEGATES**

As one of the biggest industry events in 2025 'Inspired by the Past, Visions for the Future' will attract key decision makers working in policy, planning and provision of assets, services, facilities and programmes.

# The 2024 conference held in Brisbane featured over



# **OUR ATTENDEE PROFILE REPRESENTS**

- 79% of delegates were employed in local government
- in private enterprise
- 10% in state government



### **POSITIONS HELD**

- 48% of participants were employed as managers
- 20% directors
- 15% coordinators
- 10% executive officers and/or general managers
- 7% officers



### **SECTORS**

- 36% recreation and open space planning
- 17% parks, gardens and horticulture
- 18% facility and asset management
- 14% health and physical activity
- 6% state and national parks
- 3% play and playspaces
- 3% landscape design
- 3% environment



# **PARTNERSHIP OPPORTUNITIES AND BENEFITS**

| PARTNERSHIP LEVEL                | NUMBER              | VALUE (EX GST)                              |
|----------------------------------|---------------------|-------