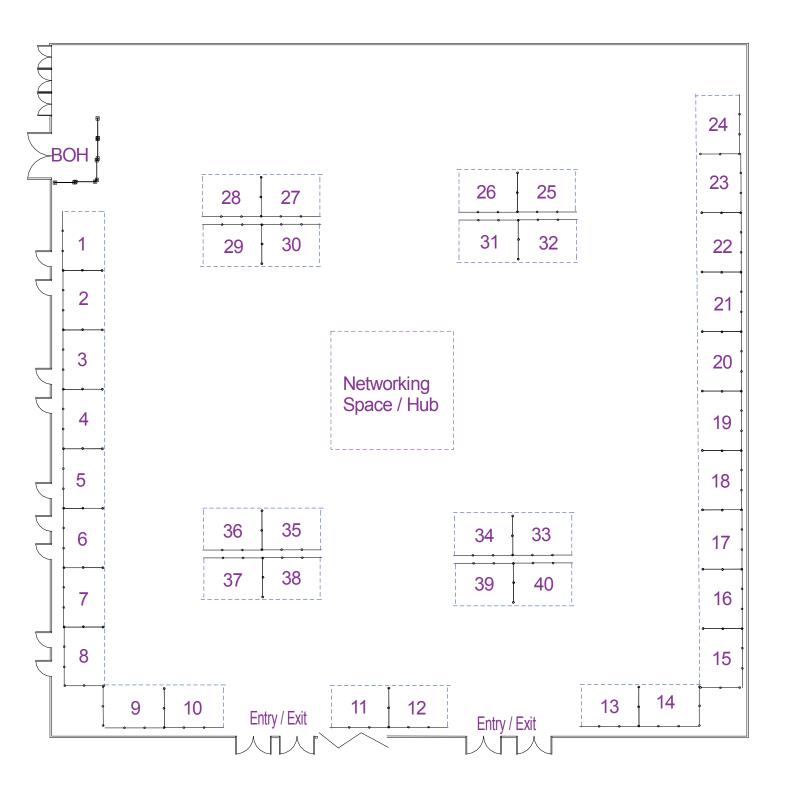

# **EXHIBITION PARTNER**

### 40 available

- 2 x ticket to Conference and Expo including Happy Hour
- 2 x complimentary tickets to the Awards of Excellence Gala Dinner
- 2 x Welcome Reception Tickets
- Acknowledgement throughout the Conference
- Level of partnership defined in the Conference app
- Sponsor logo and 50-word profile on event website
- BRINGING ALONG ADDITIONAL STAFF
  You are welcome to purchase one additional exhibitor pass- \$990 (ex GST). This includes catering
  on both days, access into the Welcome Reception on Sunday 9 November and the Happy Hour on
  Monday 10 November (this does not include access into the conference sessions).

# **EXHIBITION STAND PRICING**

3x2m Booth \$3900 To book a booth, please visit <a href="https://parksleisure.com.au/event/2025-national-conference-trade-booth-registration/">https://parksleisure.com.au/event/2025-national-conference-trade-booth-registration/</a>

# **BOOTH INCLUSIONS**

As an exhibitor of the 2025 Parks and Leisure Conference you will be provided with the following Booth, unless you have requested a space only.

Booth Size 3m x 2m

Walling- Corinthian\* White Octanorm booth system