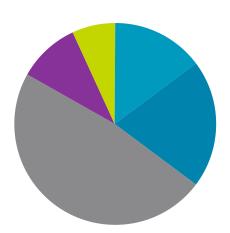

### **POSITIONS HELD**

- 48% of participants were employed as managers
- 20% directors
- 15% coordinators
- 10% executive officers and/or general managers
- 7% officers